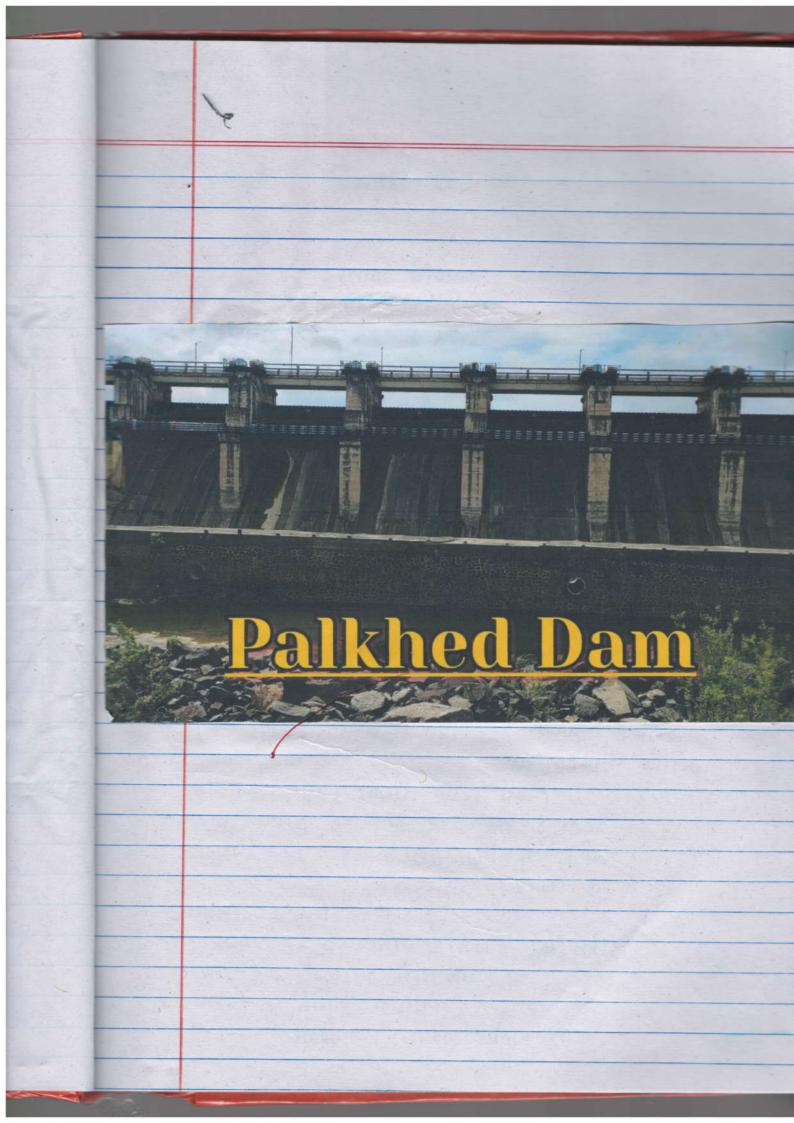

Examiner

Principal

प्रस्तावना :- जीदावरी नदी.

जीवायरी :-

्रमण्डी गोदावरी नहींची गणना आरतानील प्रमुख नव्यामध्ये केनी जाने. या नदीना दक्षिण गंगा असे म्हटले जाते. गोदावरी लांबी १९५० किनीमिटर मेंन आहे. गोदावरीचा उगम नाशिक जवळ ध्यंबनेश्वर था ठिकांगी महाराष्ट्रान याज्यात होतो, आद्यादणतः आग्ने दियोने वाहून गोदावरी गजमहेत्रीजवळ लंगाल्या उपमागर अंक्प्रिवेशात मिळते. दारणा प्रवशा, वेन्गंगा, मोजरा उत्यादी अपल्टा असलिल्या गोदावरीचे याजमहित्रेपास्त्रन अ किमी अंतरावर आहे. ब्यमुद्रापास्त्रन ८० किमी आसी समुद्रास मिळव्यापूर्वी दोन उपवाहिन्यां मध्ये विन्माजन होते, त्यांना गौनमी नदी उनांगि सिमा नदी असी