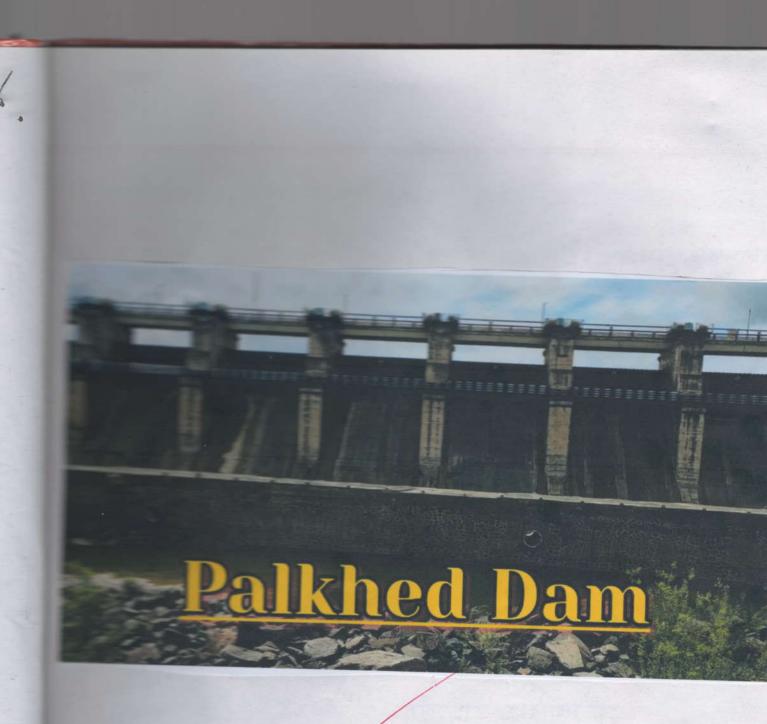

Maratha Vidya Prasarak Samaj's

## ARTS, COMMERCE & SCIENCE COLLEGE, DINDORI

Tal- Dindori, Dist- Nashik

## A COURSE IN ENVIRONMENTAL AWARENESS

## CERTIFICATE

This is to Certify that,

Shri/Smt./Kum. (Jawaze Tejaswi Surendra

SYBA. / S.Y.B.Com./S.Y.B.Sc. Class has completed Field Work

Satisfactorily during the Academic Year 20 20 - 20 21

Project Incharge

Examiner

Co-ordinator

Principal



जोदावरि नपी - [ सराठी जोपावरी ] महान्यी जाठाना अग्रमानी नत्यांमध्ये केर्यर जाने गा नदीता नेगा असे म्हटले जाने नोदापरी तांबी जिसोभीहर मैल आहे नोदाविद्या उन्नम जवल त्रांब क्षेत्रवर था विकारी वान्यान होतो. साधार्वानः आक्रोम वाहून गोदावरी राजमेंहेरीजवळ क्वात्स्था अवाहित्यां महत्ये कार्य अवाहित्यां अवाहित्य वाणि सिमा नदी असे म्हणनान. == अंबर्ध्यप् = व्यक्तिमाडा [वंशालना अपसाशर ] पाणलीट क्षीत्रामधील देश : अहाराहद कमिट मध्यप्रदेश , उत्रोडिसा 1456 Ball (910 Har) प्रवाह %- 1920 मी (4390 फूट) प्रवाह %- 3,404 धन मी ।से १२७८०० धन फुट की) अरोबे क्षेत्रफळ - eL90 उन्हांबती, मंजिरा, विंद्यगः वेठा (अरोदेगावाद) भाषायुर (माशिक) मोदूर , मधमेश्वर (नामिक) डॉलेश्वरम) अधिक अधिक अधिन.