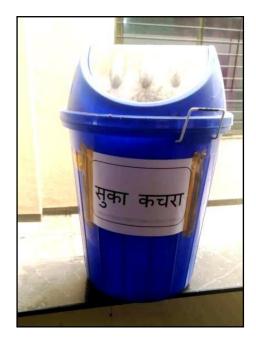

Dustbin in college campus

College students are collected plastic bag and bottes in college campus area ( Ban on use of Plastic )