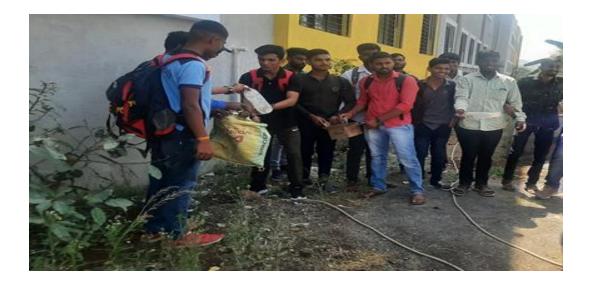

Dustbin in college campus

College students are collected plastic bag and bottes in college campus area ( Ban on use of Plastic )