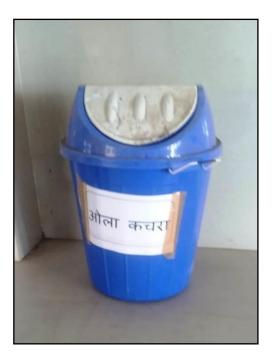

Dustbin in college campus

College students are collected plastic bag and bottes in college campus area ( Ban on use of Plastic )