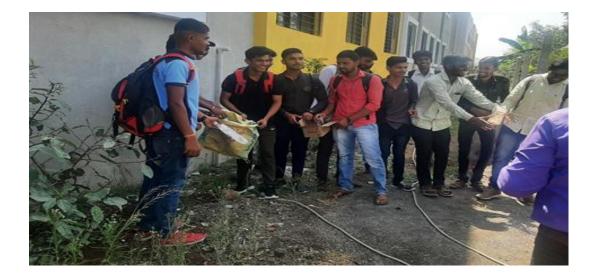

Dustbin in college campus

College students are collected plastic bag and bottes in college campus area ( Ban on use of Plastic )