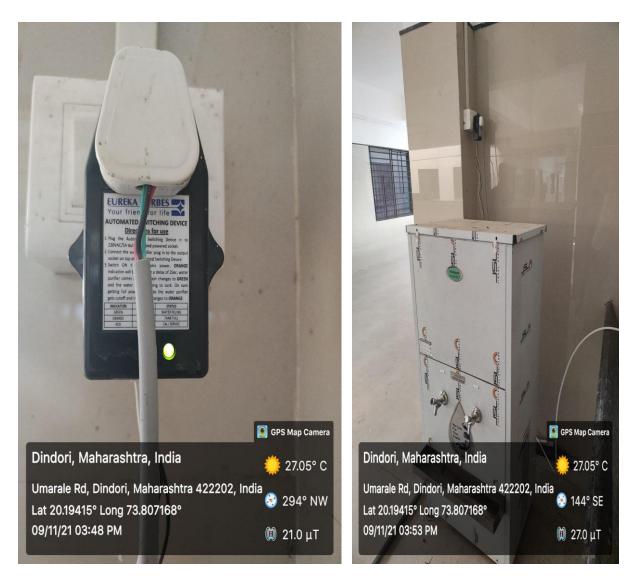

## Wheeling to grid to MSEB

Use of LED light within campus

Sensor based water purifier

Sensor based Ground water motor