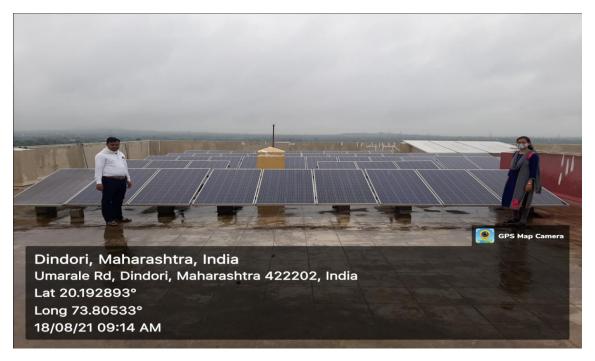

## Solar Energy plates

## 15KW Solar Power Generation plant with wheeling to the Grid system to MSEB

| SOLAR NET METER CONSUMPTION DETAILS     |                           |                        |                             |                         |                             |          |                    |                     |                   |
|-----------------------------------------|---------------------------|------------------------|-----------------------------|-------------------------|-----------------------------|----------|--------------------|---------------------|-------------------|
| SOLAR TARIFF                            | IMPORT                    |                        |                             | EXPORT                  |                             |          | GENERATION         |                     |                   |
|                                         | CURRENT<br>READING        | PREVIOUS<br>READING    | Units                       | CURRENT<br>READING      | PREVIOUS<br>READING         | Units    | CURRENT<br>READING | PREVIOUS<br>READING | Units             |
| 0000 Hrs-0600 Hrs&<br>2200 Hrs-2400 Hrs | 1,889.90                  | <mark>1</mark> ,630.60 | 259.00                      | 00.00                   | 00.00                       | 00.00    | 00.06              | 00.05               | 00.00             |
| 0600 Hrs-0900 Hrs&<br>1200 Hrs-1800 Hrs | 722.10                    | 666.80                 | 55.00                       | 5, <mark>897</mark> .70 | 5,087.80                    | 713.00   | 7,851.68           | 6,660.08            | 1, <b>1</b> 92.00 |
| 0900 Hrs - 1200 Hrs                     | 110.50                    | 87.00                  | 24.00                       | 3,875.40                | 3,388.50                    | 429.00   | 4,887.08           | 4,216.67            | 670.00            |
| 1800 Hrs-2200 Hrs                       | 902.30                    | 780.10                 | 122.00                      | 01.50                   | 00.70                       | 01.00    | 14.50              | 08.46               | 06.00             |
| TOTAL                                   | 3,624.80                  | 3,164.50               | 460.00                      | 9,774.60                | 8,477.00                    | 1,142.00 | 12,753.32          | 10,885.26           | 1,868.00          |
| Offset: 339.00                          | Prvious Banked:<br>959.00 |                        | Current Banked:<br>1,763.00 |                         | Banking Charge Unit: 156.00 |          | Billed: 121.00     |                     |                   |