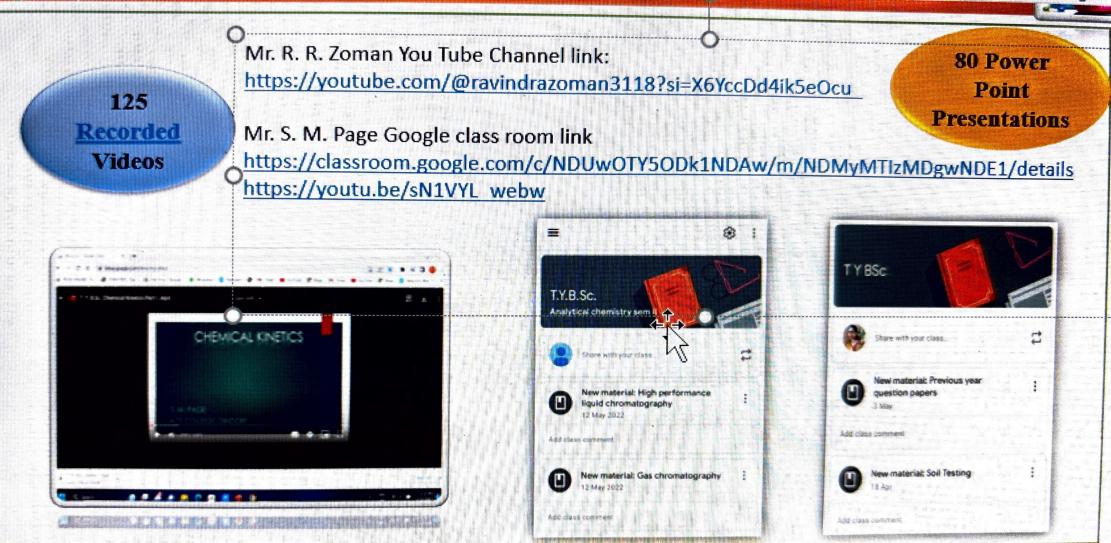

-----|
| 34 | Third & Fourth week of<br>April | Conduct of University Theory<br>Exam for S.Y. and T.Y. Classes            | Decided by the Savitribai Phule Pune<br>University, Pune |
| 35 | By the End of April             | Conclusion of Academic Year                                               | Decided by the Savitribai Phule Pune<br>University, Pune |
| 36 | First May                       | <ul> <li>Maharashtra State Foundation<br/>Day and Flag Hosting</li> </ul> |                                                          |
| 37 | First & Second week<br>of May   | Conduct of University Theory<br>Exam for P.G. Classes                     | Decided by the Savitribai Phule Pune<br>University, Pune |



0

Principal PRINCIPAL MVP Samaj's Arts, Commerce & Science College Dindori (Nashik)



M.V.P. Samaj's Arts, Commerce and Science College, Dindori

Department Of History Date: 12/08/2023

### I.C.T. Lecture Notice

The students of S.Y.B.A. History G-2 are hereby informed that they will have an I.C.T. based lecture by Mr.D.B.Pawar, for their subject Appreciating History G-2 titled "Administrative Policy of Chhatrapati Shivaji Maharaj" in the I.C.T. Classroom on Thursday 26/08/2023 at 9.30. AM.

All the concern students are hereby informed to be present for this lecture.

H

Depar Arts, Coni Salada je, Uindori, Tal. Dindori, Uist. Nashik

Principal Arts Commerce & Science College, Dingor Tal Dindori, Dist. Nachik

Notes of I.C.T Lecture Department Of History





| Name of T  | eacher - por Panlar Devidag B    | la a classe            |
|------------|-------------------------