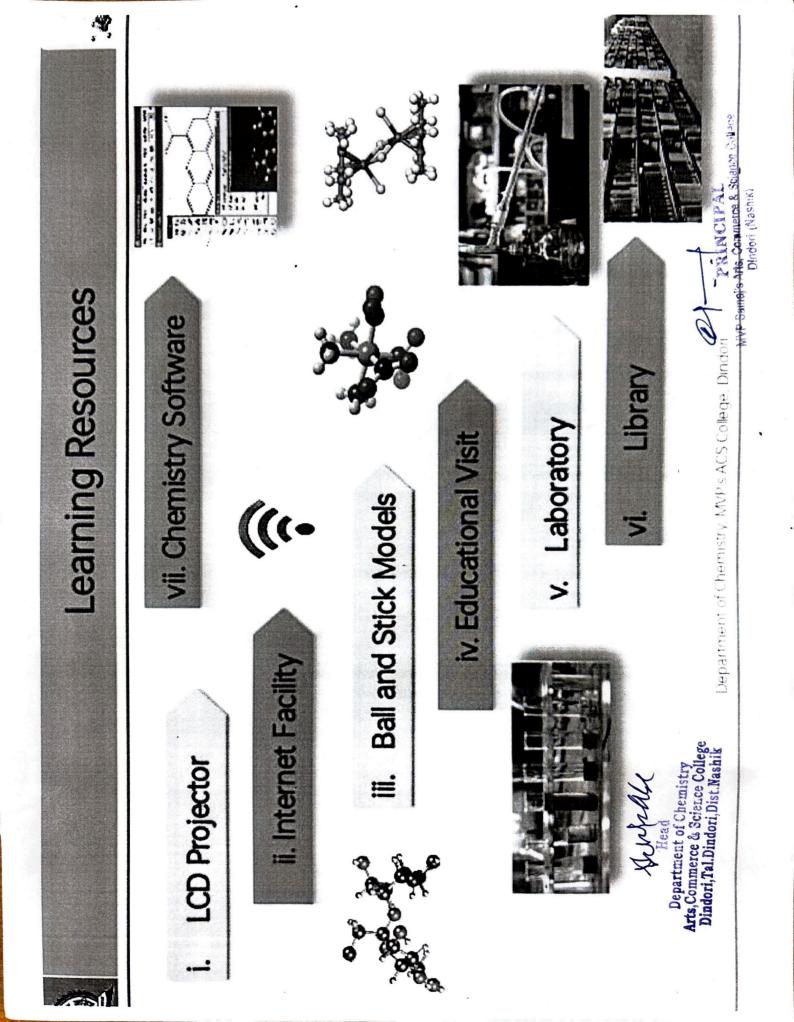

#### 1. Use of Chalk and Talk method

Patod HE UTE dis

### 2. Use of PPT and projector

3. Use of Video lecture