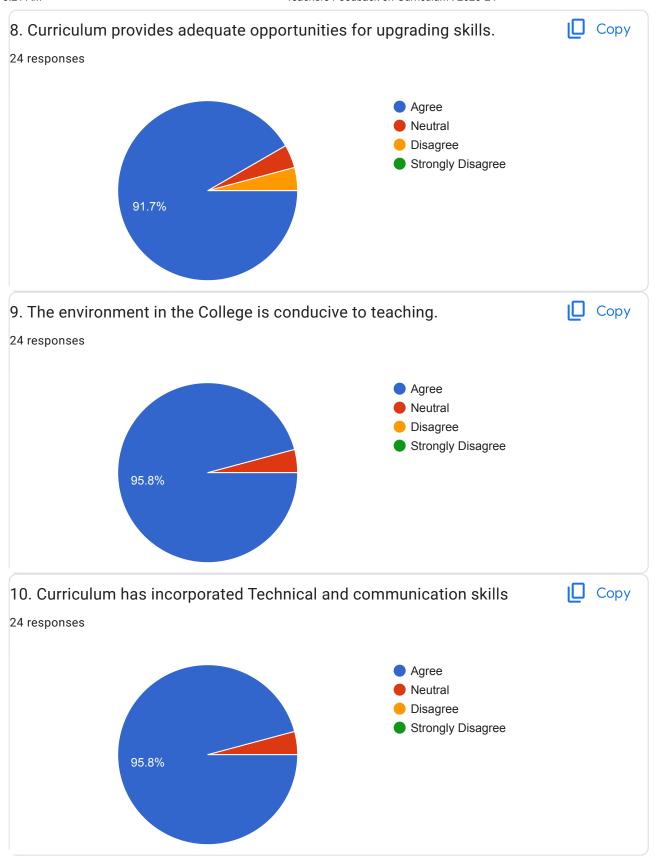

| 11. | 7. Adequate time is available for syllabus compilation before Semester end/Term * end examination |
|-----|---------------------------------------------------------------------------------------------------|
|     | Mark only one oval.                                                                               |
|     | Agree                                                                                             |
|     | Neutral                                                                                           |
|     | Disagree                                                                                          |
|     | Strongly Disagree                                                                                 |
|     |                                                                                                   |
| 10  | O. Curriculum provides adequate appartunities for un grading skills.                              |
| 12. | 8. Curriculum provides adequate opportunities for upgrading skills. *                             |
|     | Mark only one oval.                                                                               |
|     | Agree                                                                                             |
|     | Neutral                                                                                           |
|     | Disagree                                                                                          |
|     | Strongly Disagree                                                                                 |
|     |                                                                                                   |
|     |                                                                                                   |
| 13. | 9. The environment in the College is conducive to teaching. *                                     |
|     | Mark only one oval.                                                                               |
|     | Agree                                                                                             |
|     | Neutral                                                                                           |
|     | Disagree                                                                                          |
|     | Strongly Disagree                                                                                 |
|     |                                                                                                   |

| 14. 10. Curriculum has incorporated Technical and communication skills * |                     |  |
|--------------------------------------------------------------------------|---------------------|--|
|                                                                          | Mark only one oval. |  |
|                                                                          | Agree               |  |
|                                                                          | Neutral             |  |
|                                                                          | Disagree            |  |
|                                                                          | Strongly Disagree   |  |
|                                                                          |                     |  |
|                                                                          |                     |  |
| 15.                                                                      | Suggestions If any. |  |
|                                                                          |                     |  |
|                                                                          |                     |  |
|                                                                          |                     |  |
|                                                                          |                     |  |
|                                                                          |                     |  |
|                                                                          |                     |  |
|                                                                          |                     |  |
|                                                                          |                     |  |