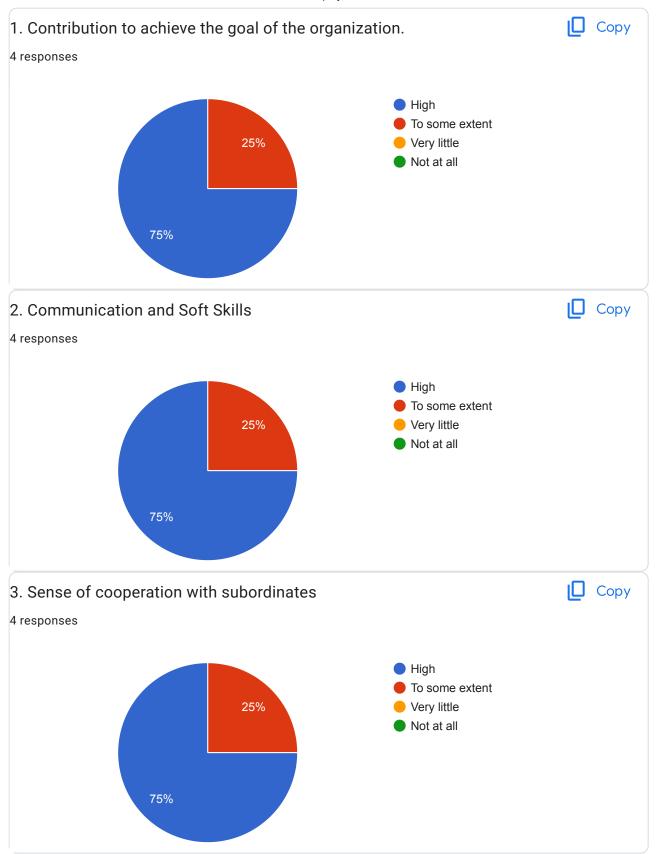

\* Indicates required question

 1. Employer Email address
 नियोक्ता ईमेल पत्ता \*

 2. NAME OF THE EMPLOYEE (STUDENT)
 कर्मचाऱ्याचे नाव (विद्यार्थी) \*

 3. NAME OF THE ORGANISATION
 जॉब / फर्म चे नाव \*

| 4. | 1. Contribution to achieve the goal of the organization. * |  |
|----|------------------------------------------------------------|--|
|    | Mark only one oval.                                        |  |
|    | High                                                       |  |
|    | To some extent                                             |  |
|    | Very little                                                |  |
|    | Not at all                                                 |  |
|    |                                                            |  |
| 5. | 2. Communication and Soft Skills *                         |  |
|    | Mark only one oval.                                        |  |
|    | High                                                       |  |
|    | To some extent                                             |  |
|    | Very little                                                |  |
|    | Not at all                                                 |  |
|    |                                                            |  |
| 6. | 3. Sense of cooperation with subordinates *                |  |
|    | Mark only one oval.                                        |  |
|    | High                                                       |  |
|    | To some extent                                             |  |
|    | Very little                                                |  |
|    | Not at all                                                 |  |
|    |                                                            |  |