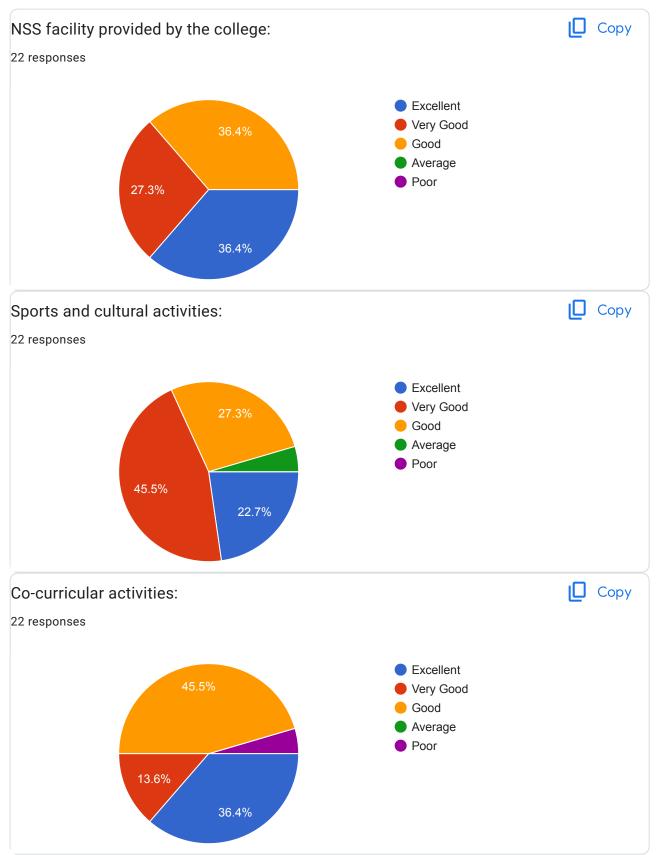

| 10. | Library facilities: *                   |
|-----|-----------------------------------------|
|     | Mark only one oval.                     |
|     | Excellent                               |
|     | Very Good                               |
|     | Good                                    |
|     | Avergae                                 |
|     | Poor                                    |
|     |                                         |
| 11. | NSS facility provided by the college: * |
|     | Mark only one oval.                     |
|     | Excellent                               |
|     | Very Good                               |
|     | Good                                    |
|     | Average                                 |
|     | Poor                                    |
|     |                                         |
|     |                                         |
| 12. | Sports and cultural activities: *       |
|     | Mark only one oval.                     |
|     | Excellent                               |
|     | Very Good                               |
|     | Good                                    |
|     | Average                                 |
|     | Poor                                    |
|     |                                         |

| 13. | Co-curricular activities: ^                                           |
|-----|-----------------------------------------------------------------------|
|     | Mark only one oval.                                                   |
|     | Excellent                                                             |
|     | Very Good                                                             |
|     | Good                                                                  |
|     | Average                                                               |
|     | Poor                                                                  |
|     |                                                                       |
|     |                                                                       |
| 14. | Students counselling & guidance: *                                    |
|     | Mark only one oval.                                                   |
|     | Excellent                                                             |
|     | Very Good                                                             |
|     | Good                                                                  |
|     | Average                                                               |
|     | Poor                                                                  |
|     |                                                                       |
|     |                                                                       |
| 15. | Use of Information & Communication Technology (ICT) in the college: * |
|     | Mark only one oval.                                                   |
|     | Excellent                                                             |
|     | Very Good                                                             |
|     | Good                                                                  |
|     | Average                                                               |
|     | Poor                                                                  |
|     |                                                                       |