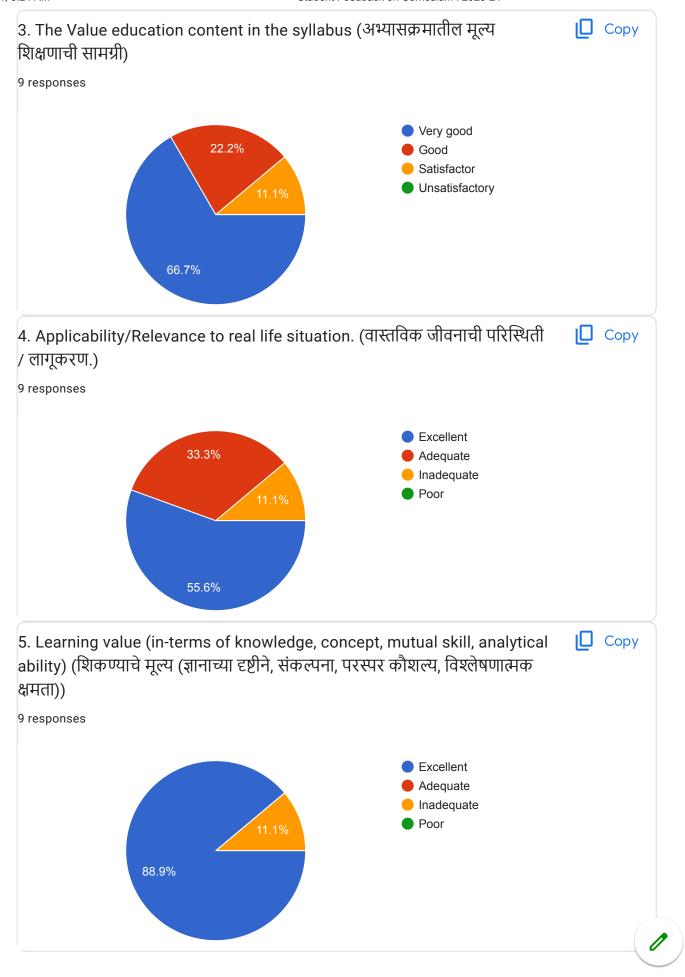

| 6. | 2. Extent of coverage of course (अर्थातच व्याप्ती विस्तार)                                 |
|----|--------------------------------------------------------------------------------------------|
|    | Mark only one oval.                                                                        |
|    | Very good                                                                                  |
|    | Good                                                                                       |
|    | Satisfactory                                                                               |
|    | Unsatisfactory                                                                             |
|    |                                                                                            |
| 7. | 3. The Value education content in the syllabus (अभ्यासक्रमातील मूल्य शिक्षणाची सामग्री) *  |
|    | Mark only one oval.                                                                        |
|    | Very good                                                                                  |
|    | Good                                                                                       |
|    | Satisfactor                                                                                |
|    | Unsatisfactory                                                                             |
|    |                                                                                            |
| 8. | 4. Applicability/Relevance to real life situation. (वास्तविक जीवनाची परिस्थिती / लागूकरण.) |
|    | Mark only one oval.                                                                        |
|    | Excellent                                                                                  |
|    | Adequate                                                                                   |
|    | Inadequate                                                                                 |
|    | Poor                                                                                       |
|    |                                                                                            |

| 9.  | 5. Learning value (in-terms of knowledge, concept, mutual skill, analytical ability)<br>(शिकण्याचे मूल्य (ज्ञानाच्या दृष्टीने, संकल्पना, परस्पर कौशल्य, विश्लेषणात्मक क्षमता)) | * |
|-----|--------------------------------------------------------------------------------------------------------------------------------------------------------------------------------|---|
|     | Mark only one oval.                                                                                                                                                            |   |
|     | Excellent                                                                                                                                                                      |   |
|     | Adequate                                                                                                                                                                       |   |
|     | Inadequate                                                                                                                                                                     |   |
|     | Poor                                                                                                                                                                           |   |
| 10. | 6. Clarity and relevance of textual reading material. (मजकूर वाचन सामग्रीची स्पष्टता                                                                                           | * |
|     | आणि प्रासंगिकता)                                                                                                                                                               |   |
|     | Mark only one oval.                                                                                                                                                            |   |
|     | Very good                                                                                                                                                                      |   |
|     | Good                                                                                                                                                                           |   |
|     | Satisfactory                                                                                                                                                                   |   |
|     | Unsatisfactory                                                                                                                                                                 |   |
|     |                                                                                                                                                                                |   |
| 11. | 7. Relevance of addition source material (Library) (अतिरिक्त स्त्रोत सामग्रीची (लायब्ररी)<br>प्रासंगिकता)                                                                      | * |
|     | Mark only one oval.                                                                                                                                                            |   |
|     | Very Good                                                                                                                                                                      |   |
|     | Good                                                                                                                                                                           |   |
|     | Average                                                                                                                                                                        |   |
|     | Poor                                                                                                                                                                           |   |
|     |                                                                                                                                                                                |   |