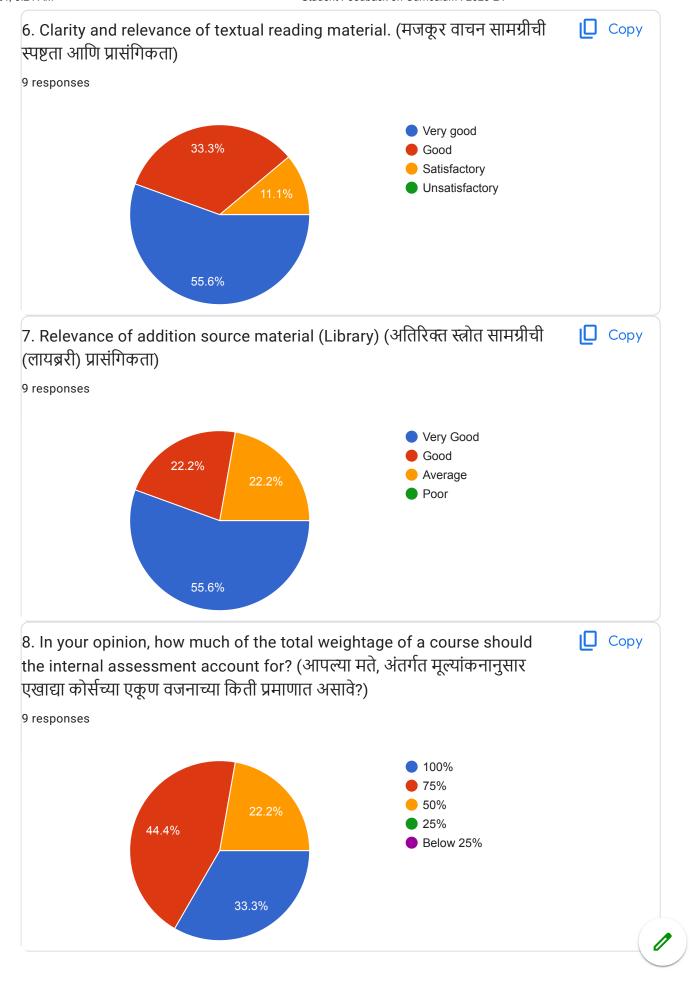

| 9.  | 5. Learning value (in-terms of knowledge, concept, mutual skill, analytical ability)<br>(शिकण्याचे मूल्य (ज्ञानाच्या दृष्टीने, संकल्पना, परस्पर कौशल्य, विश्लेषणात्मक क्षमता)) | * |
|-----|--------------------------------------------------------------------------------------------------------------------------------------------------------------------------------|---|
|     | Mark only one oval.                                                                                                                                                            |   |
|     | Excellent                                                                                                                                                                      |   |
|     | Adequate                                                                                                                                                                       |   |
|     | Inadequate                                                                                                                                                                     |   |
|     | Poor                                                                                                                                                                           |   |
| 10. | 6. Clarity and relevance of textual reading material. (मजकूर वाचन सामग्रीची स्पष्टता                                                                                           | * |
|     | आणि प्रासंगिकता)                                                                                                                                                               |   |
|     | Mark only one oval.                                                                                                                                                            |   |
|     | Very good                                                                                                                                                                      |   |
|     | Good                                                                                                                                                                           |   |
|     | Satisfactory                                                                                                                                                                   |   |
|     | Unsatisfactory                                                                                                                                                                 |   |
|     |                                                                                                                                                                                |   |
| 11. | 7. Relevance of addition source material (Library) (अतिरिक्त स्त्रोत सामग्रीची (लायब्ररी)<br>प्रासंगिकता)                                                                      | * |
|     | Mark only one oval.                                                                                                                                                            |   |
|     | Very Good                                                                                                                                                                      |   |
|     | Good                                                                                                                                                                           |   |
|     | Average                                                                                                                                                                        |   |
|     | Poor                                                                                                                                                                           |   |
|     |                                                                                                                                                                                |   |

| 12. | assessment account for? (आपल्या मते, अंतर्गत मूल्यांकनानुसार एखाद्या कोर्सच्या एकूण<br>वजनाच्या किती प्रमाणात असावे?) |
|-----|-----------------------------------------------------------------------------------------------------------------------|
|     | Mark only one oval.                                                                                                   |
|     | 100%                                                                                                                  |
|     | 75%                                                                                                                   |
|     | <u> </u>                                                                                                              |
|     | 25%                                                                                                                   |
|     | Below 25%                                                                                                             |
|     |                                                                                                                       |
| 13. | 9. Interdisciplinary values (अंतःविषय मूल्ये) *                                                                       |
|     | Mark only one oval.                                                                                                   |
|     | Challenging                                                                                                           |
|     | Adequate                                                                                                              |
|     | Inadequate                                                                                                            |
|     | Dull                                                                                                                  |
|     | Irrelevant                                                                                                            |
|     |                                                                                                                       |
| 14. | 10. Overall rating (एकूण रेटिंग) *                                                                                    |
|     | Mark only one oval.                                                                                                   |
|     | Challenging                                                                                                           |
|     | Adequate                                                                                                              |
|     | Inadequate                                                                                                            |
|     | Dull                                                                                                                  |
|     | Irrelevant                                                                                                            |
|     |                                                                                                                       |