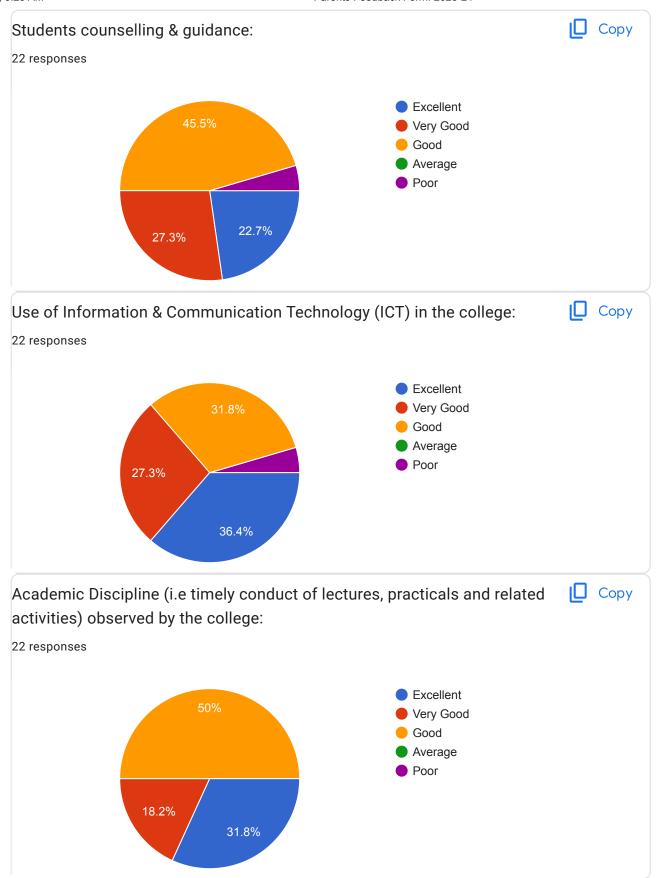

| 13. | Co-curricular activities: ^                                           |
|-----|-----------------------------------------------------------------------|
|     | Mark only one oval.                                                   |
|     | Excellent                                                             |
|     | Very Good                                                             |
|     | Good                                                                  |
|     | Average                                                               |
|     | Poor                                                                  |
|     |                                                                       |
|     |                                                                       |
| 14. | Students counselling & guidance: *                                    |
|     | Mark only one oval.                                                   |
|     | Excellent                                                             |
|     | Very Good                                                             |
|     | Good                                                                  |
|     | Average                                                               |
|     | Poor                                                                  |
|     |                                                                       |
|     |                                                                       |
| 15. | Use of Information & Communication Technology (ICT) in the college: * |
|     | Mark only one oval.                                                   |
|     | Excellent                                                             |
|     | Very Good                                                             |
|     | Good                                                                  |
|     | Average                                                               |
|     | Poor                                                                  |
|     |                                                                       |

| 16. | Academic Discipline (i.e timely conduct of lectures, practicals and related activities) observed by the college: | * |
|-----|------------------------------------------------------------------------------------------------------------------|---|
|     | Mark only one oval.                                                                                              |   |
|     | Excellent                                                                                                        |   |
|     | Very Good                                                                                                        |   |
|     | Good                                                                                                             |   |
|     | Average                                                                                                          |   |
|     | Poor                                                                                                             |   |
|     |                                                                                                                  |   |
|     |                                                                                                                  |   |
| 17. | Improvement in soft skills, knowledge, ethics, morality, observed by you in your ward while studying in college: | * |
|     | Mark only one oval.                                                                                              |   |
|     | Excellent                                                                                                        |   |
|     | Very Good                                                                                                        |   |
|     | Good                                                                                                             |   |
|     | Average                                                                                                          |   |
|     | Poor                                                                                                             |   |
|     |                                                                                                                  |   |
| 18. | Examination system adopted by the college: *                                                                     |   |
|     | Mark only one oval.                                                                                              |   |
|     | Excellent                                                                                                        |   |
|     | Very Good                                                                                                        |   |
|     | Good                                                                                                             |   |
|     | Average                                                                                                          |   |
|     | Poor                                                                                                             |   |
|     |                                                                                                                  |   |