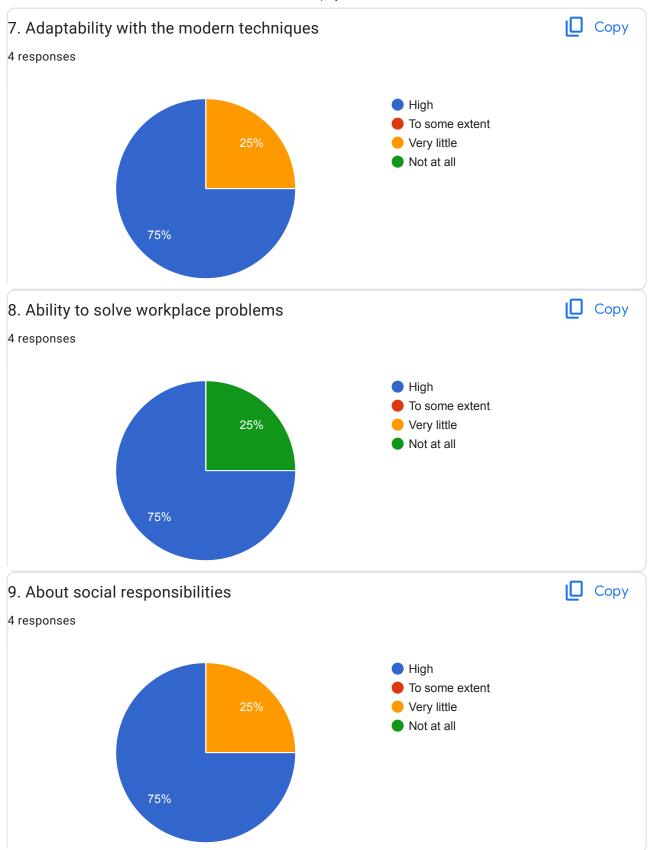

| 10. | 7. Adaptability with the modern techniques * |
|-----|----------------------------------------------|
|     | Mark only one oval.                          |
|     | High To some extent Very little Not at all   |
| 11. | 8. Ability to solve workplace problems *     |
|     | Mark only one oval.                          |
|     | High To some extent Very little Not at all   |
| 12. | 9. About social responsibilities *           |
|     | Mark only one oval.                          |
|     | High To some extent Very little Not at all   |
|     |                                              |

| 13. | 10. Techno-savvy Skills * |
|-----|---------------------------|
|     | Mark only one oval.       |
|     | High                      |
|     | To some extent            |
|     | Very little               |
|     | Not at all                |
|     |                           |
|     |                           |
| 14. | Suggestions If any.       |
|     |                           |
|     |                           |
|     |                           |
|     |                           |
|     |                           |
|     |                           |
|     |                           |
|     |                           |