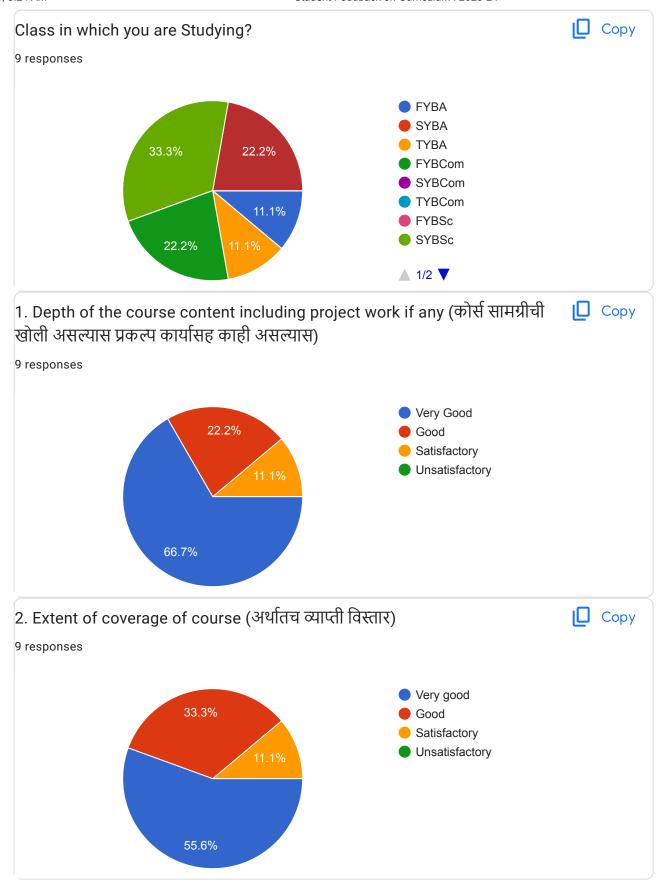

| 4. | Class in which you are Studying? *                                                                                           |   |
|----|------------------------------------------------------------------------------------------------------------------------------|---|
|    | Mark only one oval.                                                                                                          |   |
|    | FYBA                                                                                                                         |   |
|    | SYBA                                                                                                                         |   |
|    | TYBA                                                                                                                         |   |
|    | FYBCom                                                                                                                       |   |
|    | SYBCom                                                                                                                       |   |
|    | TYBCom                                                                                                                       |   |
|    | FYBSc                                                                                                                        |   |
|    | SYBSc                                                                                                                        |   |
|    | TYBSc                                                                                                                        |   |
|    | MA-I                                                                                                                         |   |
|    | MA-II                                                                                                                        |   |
|    | MCom-I                                                                                                                       |   |
|    | MCom-II                                                                                                                      |   |
|    |                                                                                                                              |   |
| 5. | 1. Depth of the course content including project work if any (कोर्स सामग्रीची खोली<br>असल्यास प्रकल्प कार्यासह काही असल्यास) | * |
|    | Mark only one oval.                                                                                                          |   |
|    | Very Good                                                                                                                    |   |
|    | Good                                                                                                                         |   |
|    | Satisfactory                                                                                                                 |   |
|    | Unsatisfactory                                                                                                               |   |
|    |                                                                                                                              |   |