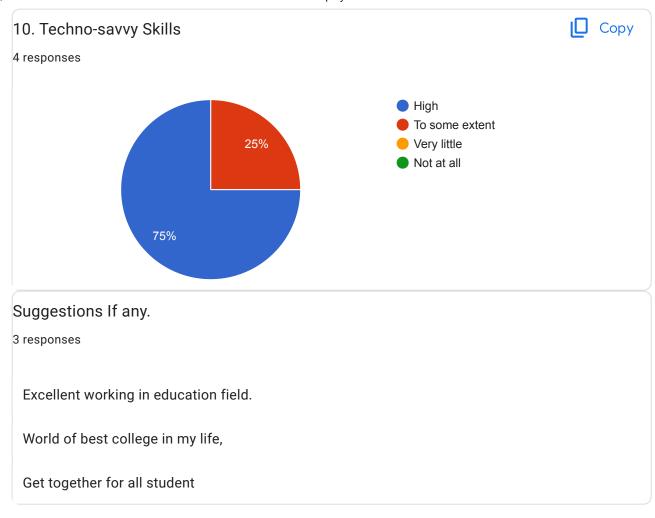

| 13. | 10. Techno-savvy Skills * |
|-----|---------------------------|
|     | Mark only one oval.       |
|     | High                      |
|     | To some extent            |
|     | Very little               |
|     | Not at all                |
|     |                           |
|     |                           |
| 14. | Suggestions If any.       |
|     |                           |
|     |                           |
|     |                           |
|     |                           |
|     |                           |
|     |                           |
|     |                           |
|     |                           |