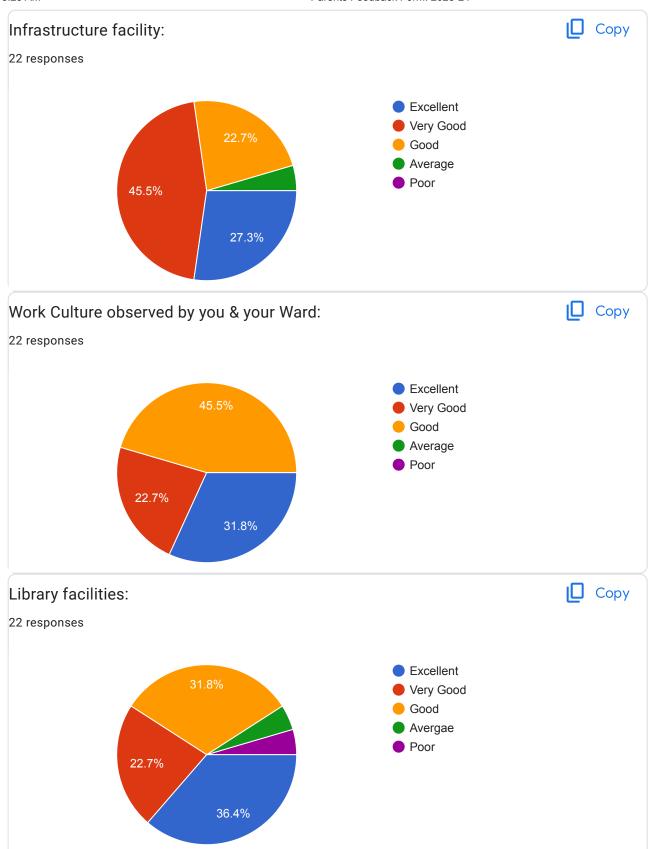

| 7. | Transparency in Admission procedure: *                           |
|----|------------------------------------------------------------------|
|    | Mark only one oval.                                              |
|    | Excellent Very Good Good Average Poor                            |
| 8. | Infrastructure facility: *                                       |
|    | Mark only one oval.                                              |
|    | Excellent Very Good Good Average Poor                            |
| 9. | Work Culture observed by you & your Ward: *  Mark only one oval. |
|    | Excellent Very Good Good Average Poor                            |

| 10. | Library facilities: *                   |
|-----|-----------------------------------------|
|     | Mark only one oval.                     |
|     | Excellent                               |
|     | Very Good                               |
|     | Good                                    |
|     | Avergae                                 |
|     | Poor                                    |
|     |                                         |
| 11. | NSS facility provided by the college: * |
|     | Mark only one oval.                     |
|     | Excellent                               |
|     | Very Good                               |
|     | Good                                    |
|     | Average                                 |
|     | Poor                                    |
|     |                                         |
|     |                                         |
| 12. | Sports and cultural activities: *       |
|     | Mark only one oval.                     |
|     | Excellent                               |
|     | Very Good                               |
|     | Good                                    |
|     | Average                                 |
|     | Poor                                    |
|     |                                         |