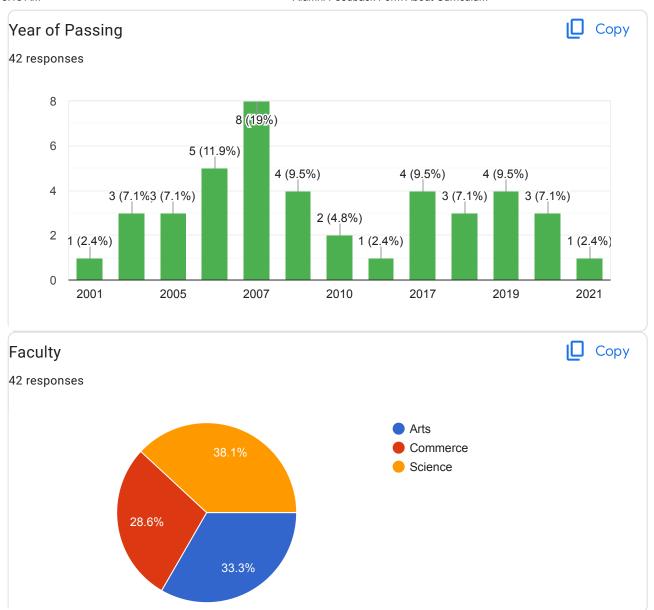

| 1. | Email address *                |
|----|--------------------------------|
| 2. | Name of the Alumni (Full) *    |
| 3. | Year of Passing *              |
| 4. | Faculty *  Mark only one oval. |
|    | Arts Commerce Science          |