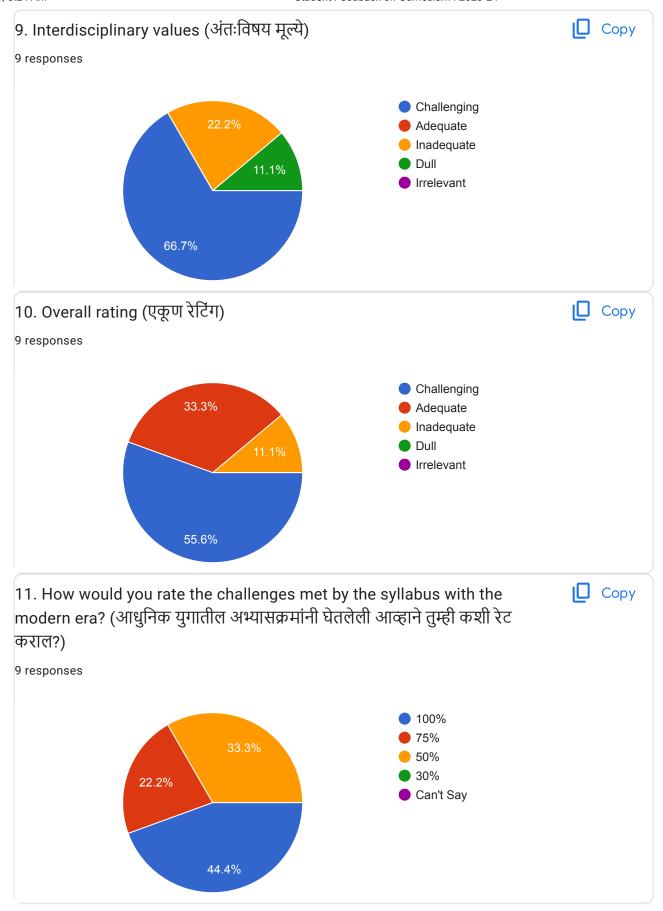

| 12. | assessment account for? (आपल्या मते, अंतर्गत मूल्यांकनानुसार एखाद्या कोर्सच्या एकूण<br>वजनाच्या किती प्रमाणात असावे?) |
|-----|-----------------------------------------------------------------------------------------------------------------------|
|     | Mark only one oval.                                                                                                   |
|     | 100%                                                                                                                  |
|     | 75%                                                                                                                   |
|     | <u> </u>                                                                                                              |
|     | 25%                                                                                                                   |
|     | Below 25%                                                                                                             |
|     |                                                                                                                       |
| 13. | 9. Interdisciplinary values (अंतःविषय मूल्ये) *                                                                       |
|     | Mark only one oval.                                                                                                   |
|     | Challenging                                                                                                           |
|     | Adequate                                                                                                              |
|     | Inadequate                                                                                                            |
|     | Dull                                                                                                                  |
|     | Irrelevant                                                                                                            |
|     |                                                                                                                       |
| 14. | 10. Overall rating (एकूण रेटिंग) *                                                                                    |
|     | Mark only one oval.                                                                                                   |
|     | Challenging                                                                                                           |
|     | Adequate                                                                                                              |
|     | Inadequate                                                                                                            |
|     | Dull                                                                                                                  |
|     | Irrelevant                                                                                                            |
|     |                                                                                                                       |

| 15. | 11. How would you rate the challenges met by the syllabus with the modern era?<br>(आधुनिक युगातील अभ्यासक्रमांनी घेतलेली आव्हाने तुम्ही कशी रेट कराल?) | * |
|-----|--------------------------------------------------------------------------------------------------------------------------------------------------------|---|
|     | Mark only one oval.                                                                                                                                    |   |
|     | 100%                                                                                                                                                   |   |
|     |                                                                                                                                                        |   |
|     | <u> </u>                                                                                                                                               |   |
|     | 30%                                                                                                                                                    |   |
|     | Can't Say                                                                                                                                              |   |
|     |                                                                                                                                                        |   |
| 16. | 12. Your background for benefiting from the course was. (कोर्सचा फायदा घेण्याची<br>तुमची पार्श्वभूमी होती.)                                            | * |
|     | Mark only one oval.                                                                                                                                    |   |
|     | Highly relevant                                                                                                                                        |   |
|     | Relevant                                                                                                                                               |   |
|     | Partly Relevant                                                                                                                                        |   |
|     | Mostly Irrelevant                                                                                                                                      |   |
|     | Completely Irrelevant                                                                                                                                  |   |
|     |                                                                                                                                                        |   |
| 17. | 13. Suggestions If any?                                                                                                                                |   |
|     |                                                                                                                                                        |   |
|     |                                                                                                                                                        |   |
|     |                                                                                                                                                        |   |
|     |                                                                                                                                                        |   |
|     |                                                                                                                                                        |   |
|     |                                                                                                                                                        |   |