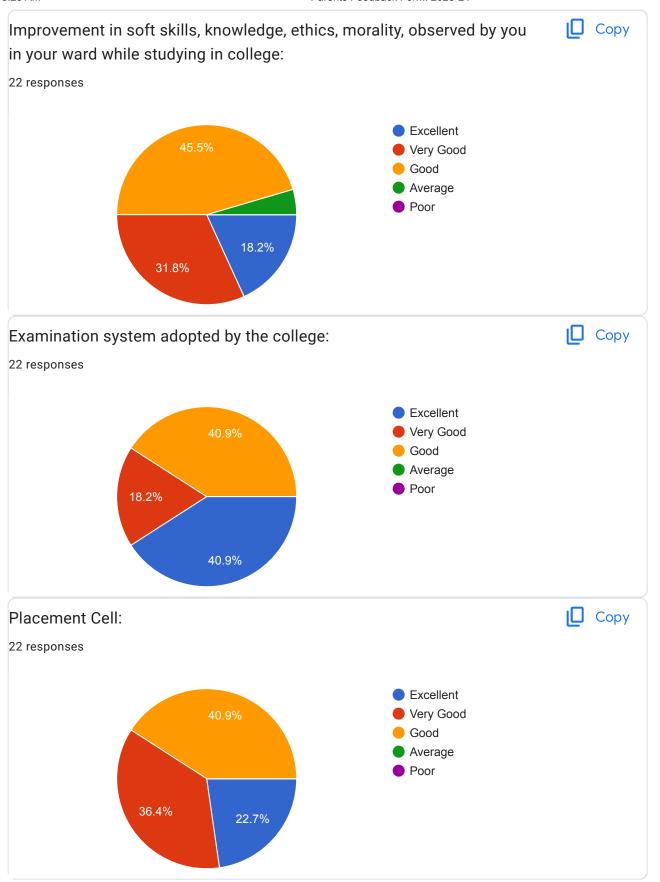

| 16. | Academic Discipline (i.e timely conduct of lectures, practicals and related activities) observed by the college: | * |
|-----|------------------------------------------------------------------------------------------------------------------|---|
|     | Mark only one oval.                                                                                              |   |
|     | Excellent                                                                                                        |   |
|     | Very Good                                                                                                        |   |
|     | Good                                                                                                             |   |
|     | Average                                                                                                          |   |
|     | Poor                                                                                                             |   |
|     |                                                                                                                  |   |
|     |                                                                                                                  |   |
| 17. | Improvement in soft skills, knowledge, ethics, morality, observed by you in your ward while studying in college: | * |
|     | Mark only one oval.                                                                                              |   |
|     | Excellent                                                                                                        |   |
|     | Very Good                                                                                                        |   |
|     | Good                                                                                                             |   |
|     | Average                                                                                                          |   |
|     | Poor                                                                                                             |   |
|     |                                                                                                                  |   |
| 18. | Examination system adopted by the college: *                                                                     |   |
|     | Mark only one oval.                                                                                              |   |
|     | Excellent                                                                                                        |   |
|     | Very Good                                                                                                        |   |
|     | Good                                                                                                             |   |
|     | Average                                                                                                          |   |
|     | Poor                                                                                                             |   |
|     |                                                                                                                  |   |

| 19. | Placement Cell: *    |
|-----|----------------------|
|     | Mark only one oval.  |
|     | Excellent            |
|     | Very Good            |
|     | Good                 |
|     | Average              |
|     | Poor                 |
|     |                      |
|     |                      |
|     |                      |
| 20. | Suggestions if any:  |
| 20. | Suggestions if any : |
| 20. | Suggestions if any:  |
| 20. | Suggestions if any:  |
| 20. | Suggestions if any:  |