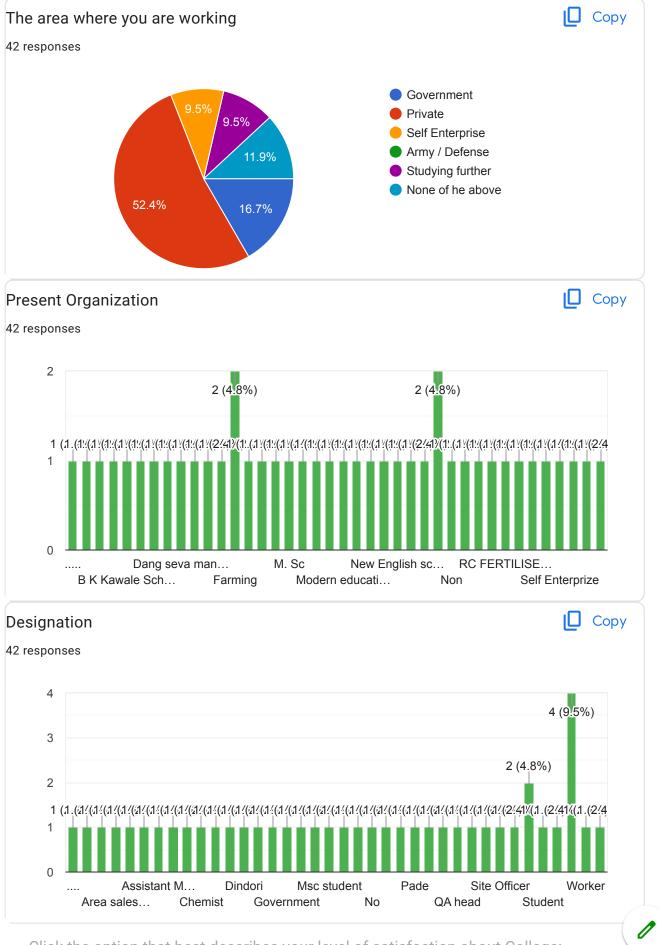

| 5. | Contact Number *                                                               |
|----|--------------------------------------------------------------------------------|
| 6. | The area where you are working *                                               |
|    | Mark only one oval.                                                            |
|    | Government                                                                     |
|    | Private                                                                        |
|    | Self Enterprise                                                                |
|    | Army / Defense                                                                 |
|    | Studying further                                                               |
|    | None of he above                                                               |
| 7. | Present Organization *                                                         |
| 8. | Designation *                                                                  |
|    | Click the option that best describes your level of satisfaction about College: |
| 9. | 1. Programmes offered by the college *                                         |
|    | Mark only one oval.                                                            |
|    | Excellent                                                                      |
|    | Good                                                                           |
|    | Fair                                                                           |
|    | Poor                                                                           |