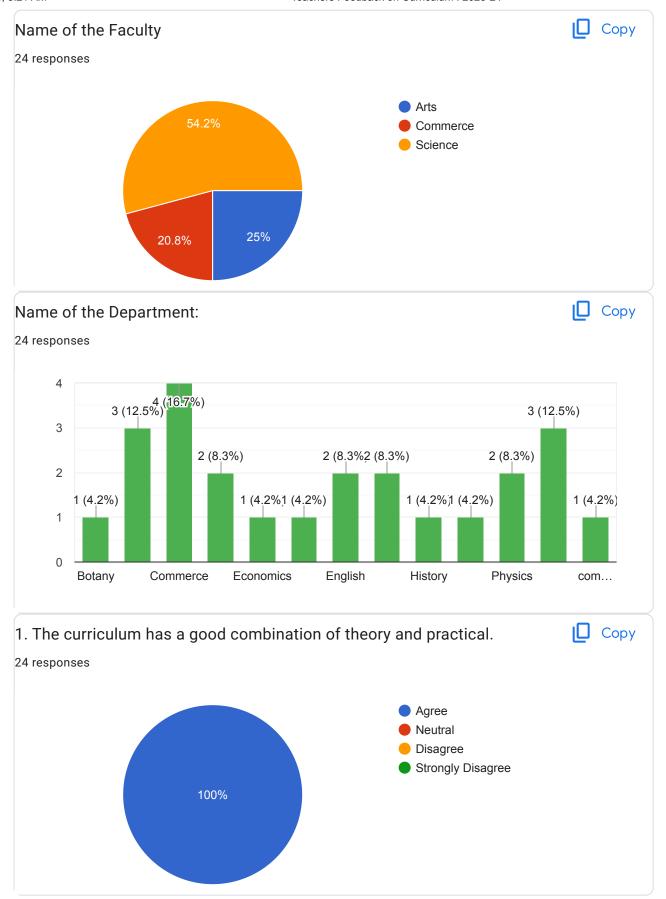

\* Indicates required question

Email address \*
 Employee UID Code (Aadhar Number) \*
 Name of the Faculty \*
 Mark only one oval.
 Arts
 Commerce
 Science

| 4. | Name of the Department: *                                               |
|----|-------------------------------------------------------------------------|
|    |                                                                         |
| 5. | 1. The curriculum has a good combination of theory and practical. *     |
|    | Mark only one oval.                                                     |
|    | Agree                                                                   |
|    | Neutral                                                                 |
|    | Disagree                                                                |
|    | Strongly Disagree                                                       |
|    |                                                                         |
| 6. | 2. The objectives of the syllabi are well defined. *                    |
|    | Mark only one oval.                                                     |
|    | Agree                                                                   |
|    | Neutral                                                                 |
|    | Disagree                                                                |
|    | Strongly Disagree                                                       |
|    |                                                                         |
| 7. | 3. The library has most of the books/journals related to the syllabi. * |
|    | Mark only one oval.                                                     |
|    | Agree                                                                   |
|    | Neutral                                                                 |
|    | Disagree                                                                |
|    | Strongly Disagree                                                       |