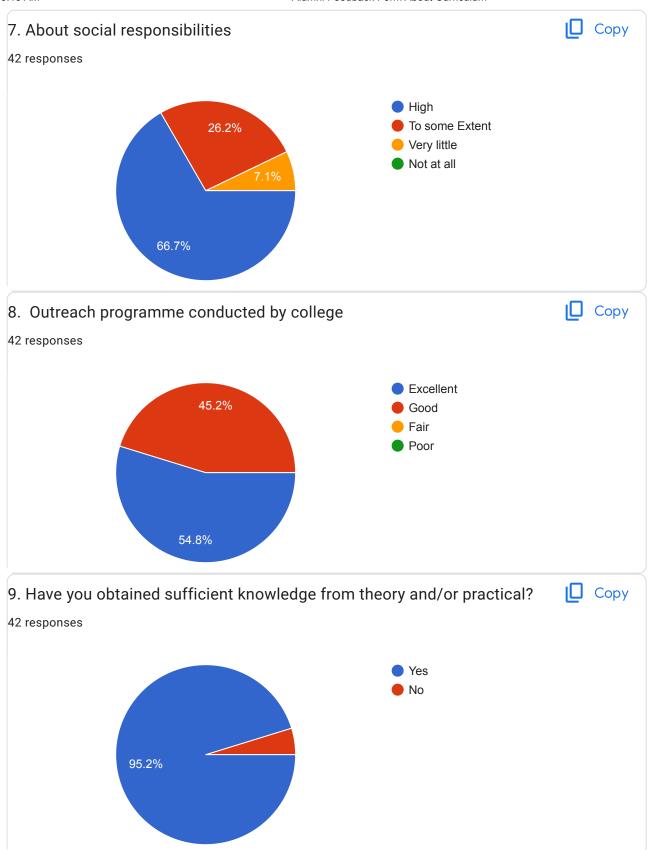

| 13. | 5. Leadership quality & Team spirit *      |
|-----|--------------------------------------------|
|     | Mark only one oval.                        |
|     | High To some Extent Very little Not at all |
| 14. | 6. Respect for human values *              |
|     | Mark only one oval.                        |
|     | High To some Extent Very little Not at all |
| 15. | 7. About social responsibilities *         |
|     | Mark only one oval.                        |
|     | High                                       |
|     | To some Extent                             |
|     | Very little                                |
|     | Not at all                                 |
|     |                                            |

| 16. | 8. Outreach programme conducted by college *                              |
|-----|---------------------------------------------------------------------------|
|     | Mark only one oval.                                                       |
|     | Excellent                                                                 |
|     | Good                                                                      |
|     | Fair                                                                      |
|     | Poor                                                                      |
|     |                                                                           |
|     |                                                                           |
| 17. | 9. Have you obtained sufficient knowledge from theory and/or practical? * |
|     | Mark only one oval.                                                       |
|     | Yes                                                                       |
|     | ◯ No                                                                      |
|     |                                                                           |
|     |                                                                           |
| 18. | 10. Suggestions If any.                                                   |
|     |                                                                           |
|     |                                                                           |
|     |                                                                           |
|     |                                                                           |
|     |                                                                           |
|     |                                                                           |
|     |                                                                           |