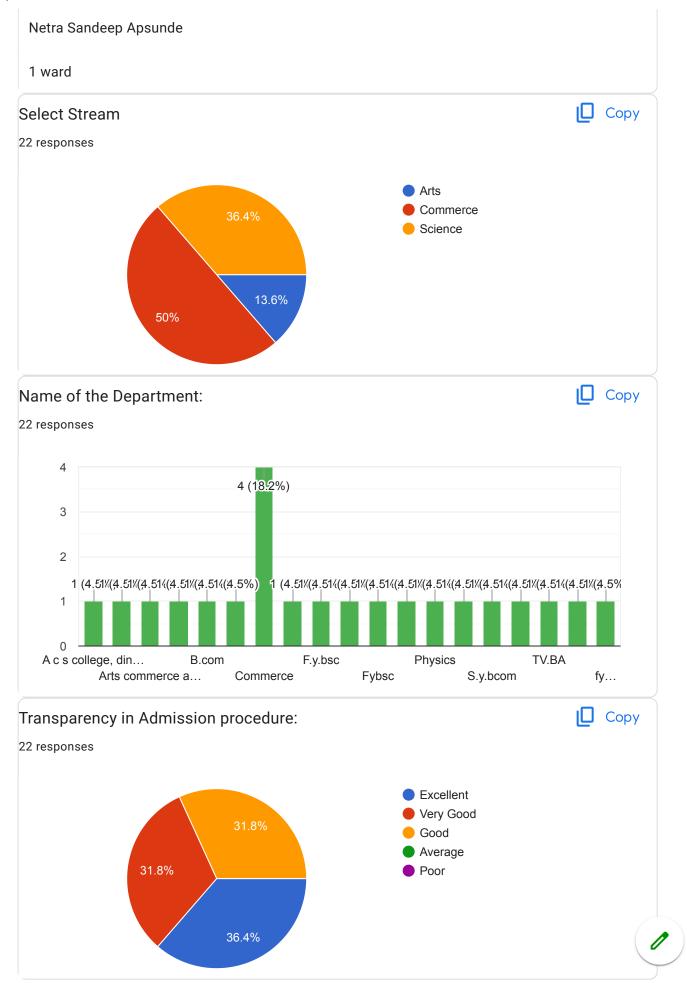

## Parents Feedback Form: 2023-24

Maratha Vidya Prasarak Samaj's, Arts, Commerce & Science College Dindori Umrale Road, Near Govt. ITI, Tal. Dindori, Dist. Nashik - 422 202 (Maharashtra)

| * Indicates required question |                           |  |
|-------------------------------|---------------------------|--|
|                               |                           |  |
| 1.                            | Email address *           |  |
|                               |                           |  |
| 2.                            | Name of the parent: *     |  |
|                               |                           |  |
|                               |                           |  |
| 3.                            | Contact Number: *         |  |
|                               |                           |  |
| 4.                            | Name of the Ward: *       |  |
|                               |                           |  |
|                               |                           |  |
| 5.                            | Select Stream *           |  |
|                               | Mark only one oval.       |  |
|                               | Arts Commerce             |  |
|                               | Science                   |  |
|                               |                           |  |
| 6.                            | Name of the Department: * |  |
|                               |                           |  |

| 7. | Transparency in Admission procedure: *                           |
|----|------------------------------------------------------------------|
|    | Mark only one oval.                                              |
|    | Excellent Very Good Good Average Poor                            |
| 8. | Infrastructure facility: *                                       |
|    | Mark only one oval.                                              |
|    | Excellent Very Good Good Average Poor                            |
| 9. | Work Culture observed by you & your Ward: *  Mark only one oval. |
|    | Excellent Very Good Good Average Poor                            |