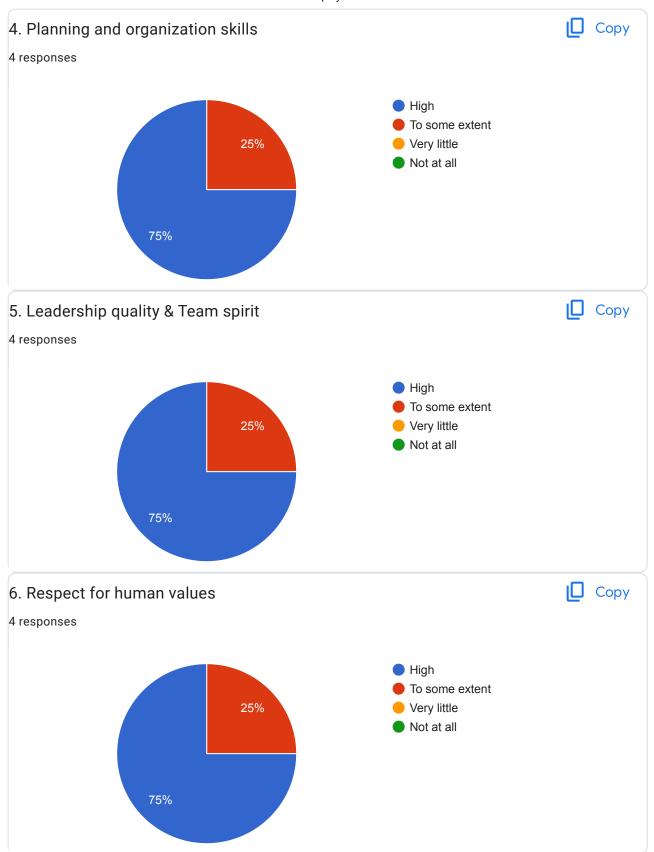

| 7. | 4. Planning and organization skills *              |
|----|----------------------------------------------------|
|    | Mark only one oval.                                |
|    | High To some extent Very little Not at all         |
| 8. | 5. Leadership quality & Team spirit *              |
|    | Mark only one oval.                                |
|    | High To some extent Very little Not at all         |
| 9. | 6. Respect for human values *  Mark only one oval. |
|    | High To some extent Very little Not at all         |

| 13. | 5. Leadership quality & Team spirit *      |
|-----|--------------------------------------------|
|     | Mark only one oval.                        |
|     | High To some Extent Very little Not at all |
| 14. | 6. Respect for human values *              |
|     | Mark only one oval.                        |
|     | High To some Extent Very little Not at all |
| 15. | 7. About social responsibilities *         |
|     | Mark only one oval.                        |
|     | High                                       |
|     | To some Extent                             |
|     | Very little                                |
|     | Not at all                                 |
|     |                                            |