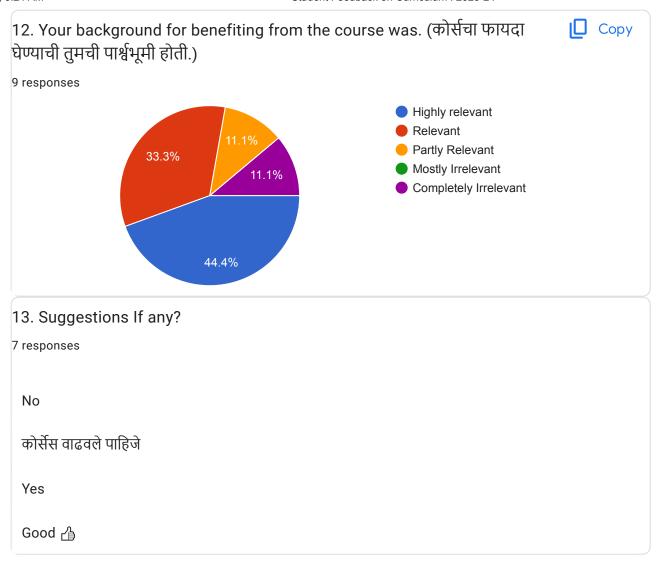

| 15. | 11. How would you rate the challenges met by the syllabus with the modern era?<br>(आधुनिक युगातील अभ्यासक्रमांनी घेतलेली आव्हाने तुम्ही कशी रेट कराल?) | * |
|-----|--------------------------------------------------------------------------------------------------------------------------------------------------------|---|
|     | Mark only one oval.                                                                                                                                    |   |
|     | 100%                                                                                                                                                   |   |
|     |                                                                                                                                                        |   |
|     | <u> </u>                                                                                                                                               |   |
|     | 30%                                                                                                                                                    |   |
|     | Can't Say                                                                                                                                              |   |
|     |                                                                                                                                                        |   |
| 16. | 12. Your background for benefiting from the course was. (कोर्सचा फायदा घेण्याची<br>तुमची पार्श्वभूमी होती.)                                            | * |
|     | Mark only one oval.                                                                                                                                    |   |
|     | Highly relevant                                                                                                                                        |   |
|     | Relevant                                                                                                                                               |   |
|     | Partly Relevant                                                                                                                                        |   |
|     | Mostly Irrelevant                                                                                                                                      |   |
|     | Completely Irrelevant                                                                                                                                  |   |
|     |                                                                                                                                                        |   |
| 17. | 13. Suggestions If any?                                                                                                                                |   |
|     |                                                                                                                                                        |   |
|     |                                                                                                                                                        |   |
|     |                                                                                                                                                        |   |
|     |                                                                                                                                                        |   |
|     |                                                                                                                                                        |   |
|     |                                                                                                                                                        |   |