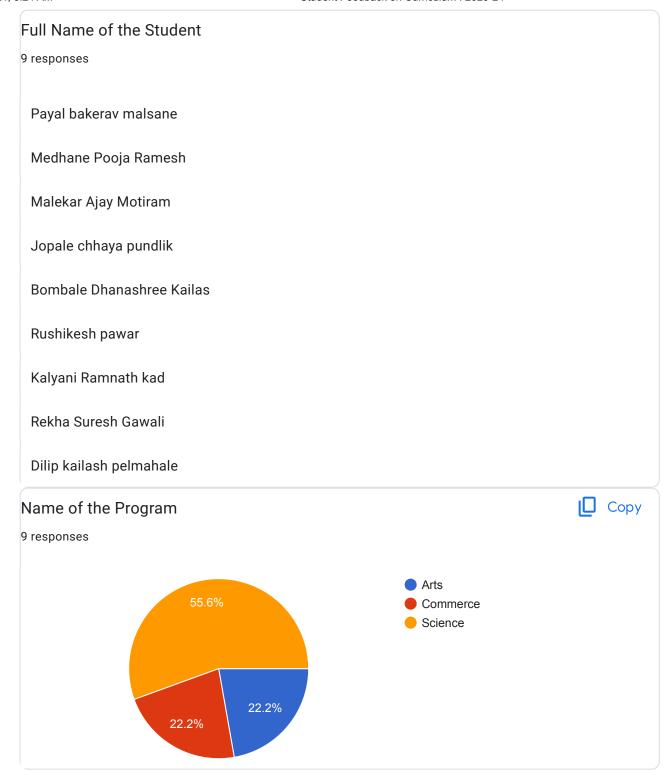

# Student Feedback on Curriculum : 2023-24

Maratha Vidya Prasarak Samaj's, Arts, Commerce & Science College Dindori Umrale Road, Near Govt. ITI, Tal. Dindori, Dist. Nashik - 422 202 (Maharashtra).

| _ ^ IN | aicates required question  |  |
|--------|----------------------------|--|
|        |                            |  |
| 1.     | Email address *            |  |
|        |                            |  |
|        |                            |  |
| 2.     | Full Name of the Student * |  |
|        |                            |  |
|        |                            |  |
| 3.     | Name of the Program *      |  |
|        | Mark only one oval.        |  |
|        | Arts                       |  |
|        | Commerce                   |  |
|        | Science                    |  |