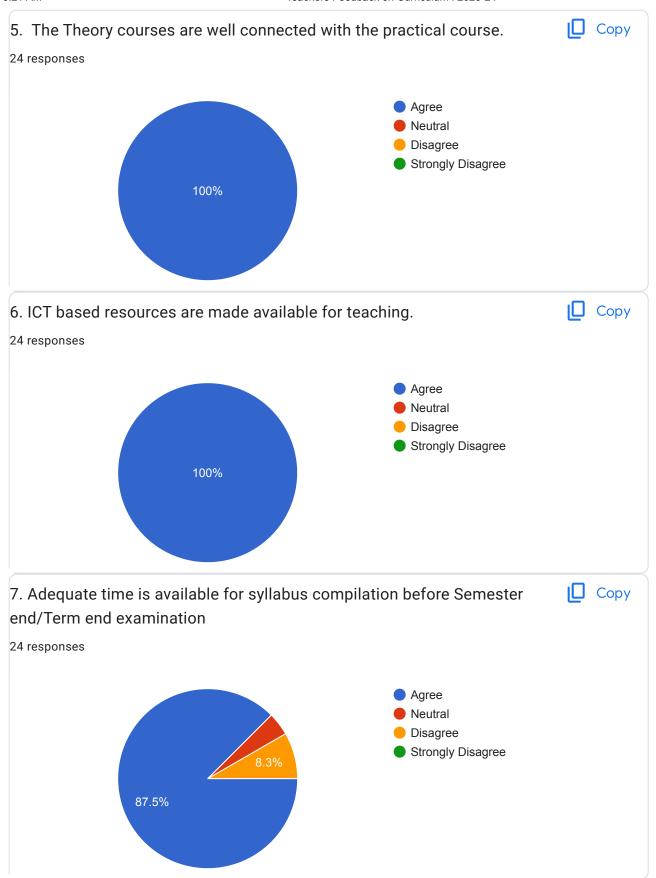

| 8.  | 4. The courses has value added knowledge. *                                    |  |  |
|-----|--------------------------------------------------------------------------------|--|--|
|     | Mark only one oval.                                                            |  |  |
|     | Agree Neutral Disagree Strongly Disagree                                       |  |  |
| 9.  | 5. The Theory courses are well connected with the practical course. *          |  |  |
|     | Mark only one oval.                                                            |  |  |
|     | Agree                                                                          |  |  |
|     | Neutral                                                                        |  |  |
|     | Disagree                                                                       |  |  |
|     | Strongly Disagree                                                              |  |  |
| 10. | 6. ICT based resources are made available for teaching. *  Mark only one oval. |  |  |
|     | Agree Neutral Disagree Strongly Disagree                                       |  |  |
|     |                                                                                |  |  |

| 11. | 7. Adequate time is available for syllabus compilation before Semester end/Term * end examination |
|-----|---------------------------------------------------------------------------------------------------|
|     | Mark only one oval.                                                                               |
|     | Agree                                                                                             |
|     | Neutral                                                                                           |
|     | Disagree                                                                                          |
|     | Strongly Disagree                                                                                 |
|     |                                                                                                   |
| 10  | O. Curriculum provides adequate appartunities for un grading skills.                              |
| 12. | 8. Curriculum provides adequate opportunities for upgrading skills. *                             |
|     | Mark only one oval.                                                                               |
|     | Agree                                                                                             |
|     | Neutral                                                                                           |
|     | Disagree                                                                                          |
|     | Strongly Disagree                                                                                 |
|     |                                                                                                   |
|     |                                                                                                   |
| 13. | 9. The environment in the College is conducive to teaching. *                                     |
|     | Mark only one oval.                                                                               |
|     | Agree                                                                                             |
|     | Neutral                                                                                           |
|     | Disagree                                                                                          |
|     | Strongly Disagree                                                                                 |
|     |                                                                                                   |