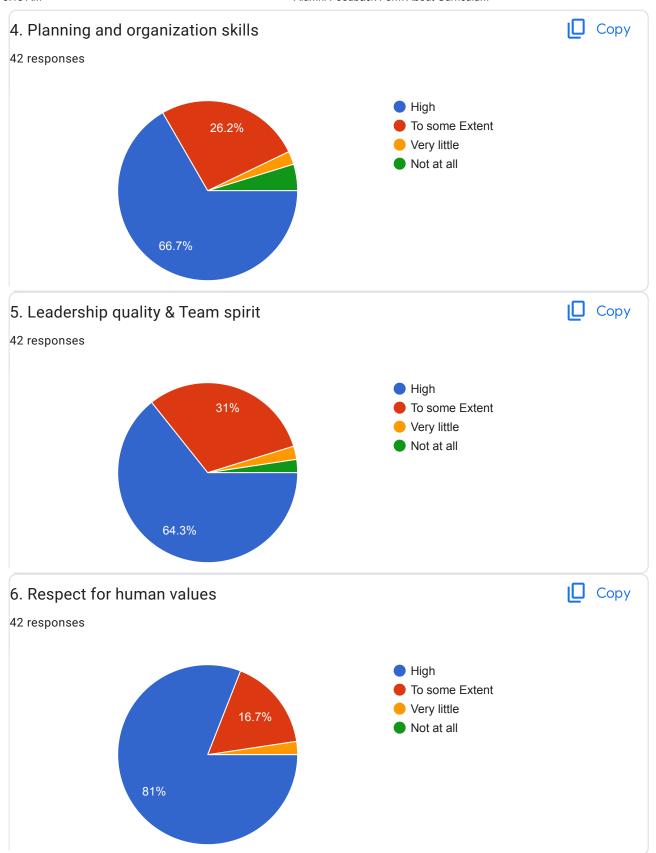

| 10. | 2. Syllabus contribution to achieve the goal of the area where you are working. * |
|-----|-----------------------------------------------------------------------------------|
|     | Mark only one oval.                                                               |
|     | High                                                                              |
|     | To some Extent                                                                    |
|     | Very little                                                                       |
|     | Not at all                                                                        |
|     |                                                                                   |
| 11. | 3. Communication and Soft Skills *                                                |
|     | Mark only one oval.                                                               |
|     | High                                                                              |
|     | To some Extent                                                                    |
|     | Very little                                                                       |
|     | Not at all                                                                        |
|     |                                                                                   |
| 12. | 4. Planning and organization skills *                                             |
|     | Mark only one oval.                                                               |
|     | High                                                                              |
|     | To some Extent                                                                    |
|     | Very little                                                                       |
|     | Not at all                                                                        |
|     |                                                                                   |
|     |                                                                                   |

| 13. | 5. Leadership quality & Team spirit *      |
|-----|--------------------------------------------|
|     | Mark only one oval.                        |
|     | High To some Extent Very little Not at all |
| 14. | 6. Respect for human values *              |
|     | Mark only one oval.                        |
|     | High To some Extent Very little Not at all |
| 15. | 7. About social responsibilities *         |
|     | Mark only one oval.                        |
|     | High                                       |
|     | To some Extent                             |
|     | Very little                                |
|     | Not at all                                 |
|     |                                            |